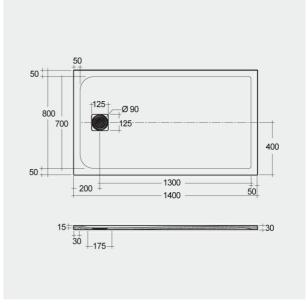

## **Technical specifications**

| Dimensions:    | 800 x 1400 mm             |
|----------------|---------------------------|
| Weight:        | 40.5 Kg                   |
| Color:         | Greige                    |
| Suites:        | RAK-FEELING SHOWERTRAYS   |
|                |                           |
| Code           | Name                      |
| RFST080140S505 | RAK - FEELING 80 X 140 CM |

Dimensions: All dimensions in mm. Tolerance of vitreous china & fireclay items:  $\pm$  5% for below 200mm and  $\pm$  3% for above 200mm; for all other items tolerance  $\pm$  1%. Note: Due to a continuing development program to improve design and performance, the manufacturer reserves all rights to vary specifications without prior information. Please note accessories are for photographic use only.