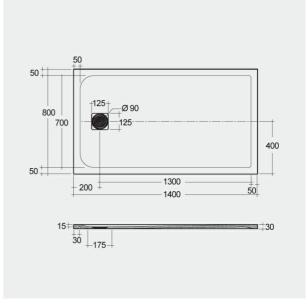

## **Technical specifications**

| Dimensions:    | 800 x 1400 mm             |
|----------------|---------------------------|
| Weight:        | 40.5 Kg                   |
| Color:         | Grey                      |
| Suites:        | RAK-FEELING SHOWERTRAYS   |
| Code           | Name                      |
| RFST080140S503 | RAK - FEELING 80 X 140 CM |

Dimensions: All dimensions in mm. Tolerance of vitreous china & fireclay items:  $\pm$  5% for below 200mm and  $\pm$  3% for above 200mm; for all other items tolerance  $\pm$  1%. Note: Due to a continuing development program to improve design and performance, the manufacturer reserves all rights to vary specifications without prior information. Please note accessories are for photographic use only.