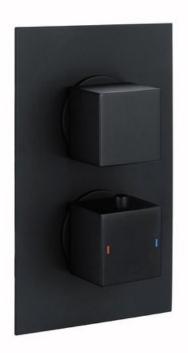

## **RAK-CONCEALED VALVES - RAKSHW3202SB**

## Square Dual Outlet, 2 Handle Thermostatic Concealed Shower Valve in Black

## **Technical specifications**

| Dimensions:  | 210 x 130 mm                                                                 |
|--------------|------------------------------------------------------------------------------|
| Weight:      | 2.75 Kg                                                                      |
| Color:       | Black                                                                        |
| Code:        |                                                                              |
| Code         | Name                                                                         |
| RAKSHW3202SB | Square Dual Outlet, 2 Handle Thermostatic Concealed<br>Shower Valve in Black |