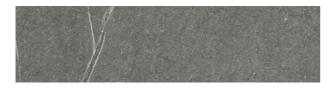

## SHINE STONE SHINE STONE DARK GREY

| PRODUCT CODE  | ACT-06ZSHS-DGY.2RC       |
|---------------|--------------------------|
| SIZE          | 15X60CM                  |
| SERIES        | SHINE STONE              |
| COLOR         | DARK GREY (GREY)         |
| TECHNOLOGY    | PORCELAIN TILES, DIGITAL |
| STRUCTURE     | LIGHT STRUCTURE          |
| SURFACE LOOK  | МАТТ                     |
| EDGE          | STRAIGHT                 |
| THICKNESS     | 9 MM                     |
| UNITY MEASURE | M <sup>2</sup>           |
|               |                          |