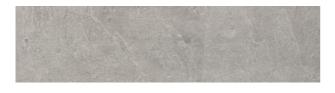

## SHINE STONE SHINE STONE GREY

| PRODUCT CODE  | ACT-06ZSHS-GY0.2RC       |
|---------------|--------------------------|
| SIZE          | 15X60CM                  |
| SERIES        | SHINE STONE              |
| COLOR         | GREY                     |
| TECHNOLOGY    | PORCELAIN TILES, DIGITAL |
| STRUCTURE     | LIGHT STRUCTURE          |
| SURFACE LOOK  | МАТТ                     |
| EDGE          | STRAIGHT                 |
| THICKNESS     | 9 MM                     |
| UNITY MEASURE | M <sup>2</sup>           |
|               |                          |