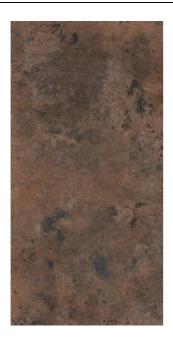

## **DETROIT METAL**DETROIT METAL BROWN

| PRODUCT CODE  | AGB12DRMTBRNZMSS5L       |
|---------------|--------------------------|
| SIZE          | 60X120CM                 |
| SERIES        | DETROIT METAL            |
| COLOR         | BROWN                    |
| TECHNOLOGY    | PORCELAIN TILES, DIGITAL |
| STRUCTURE     | SMOOTH                   |
| SURFACE LOOK  | MATT                     |
| EDGE          | RECTIFIED                |
| THICKNESS     | 9 MM                     |
| UNITY MEASURE | M²                       |
| -             |                          |