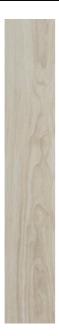

## **LINE WOOD** LINE WOOD IVORY

| PRODUCT CODE  | A99GZLNW#IV0.W2S5R       |
|---------------|--------------------------|
| SIZE          | 19.5X120CM               |
| SERIES        | LINE WOOD                |
| COLOR         | IVORY                    |
| TECHNOLOGY    | PORCELAIN TILES, DIGITAL |
| STRUCTURE     | LIGHT STRUCTURE          |
| SURFACE LOOK  | MATT                     |
| EDGE          | RECTIFIED                |
| THICKNESS     | 9 MM                     |
| UNITY MEASURE | M <sup>2</sup>           |
|               |                          |