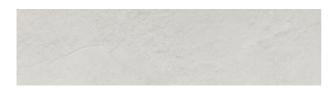

## **SHINE STONE** SHINE STONE WHITE

| PRODUCT CODE  | ACT-06ZSHS-WH0.2RC       |
|---------------|--------------------------|
| SIZE          | 15X60CM                  |
| SERIES        | SHINE STONE              |
| COLOR         | WHITE                    |
| TECHNOLOGY    | PORCELAIN TILES, DIGITAL |
| STRUCTURE     | LIGHT STRUCTURE          |
| SURFACE LOOK  | MATT                     |
| EDGE          | STRAIGHT                 |
| THICKNESS     | 9 MM                     |
| UNITY MEASURE | M <sup>2</sup>           |
|               |                          |