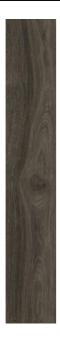

## LINE WOOD DARK BROWN

| PRODUCT CODE  | A99GZLNW#DBR.W2S5R       |
|---------------|--------------------------|
| SIZE          | 19.5X120CM               |
| SERIES        | LINE WOOD                |
| COLOR         | DARK BROWN (BROWN)       |
| TECHNOLOGY    | PORCELAIN TILES, DIGITAL |
| STRUCTURE     | LIGHT STRUCTURE          |
| SURFACE LOOK  | MATT                     |
| EDGE          | RECTIFIED                |
| THICKNESS     | 9 MM                     |
| UNITY MEASURE | M²                       |