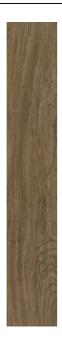

## LINE WOOD DARK BEIGE

| PRODUCT CODE  | A99GZLNW#DBE.W2S5R       |
|---------------|--------------------------|
| SIZE          | 19.5X120CM               |
| SERIES        | LINE WOOD                |
| COLOR         | DARK BEIGE (BEIGE)       |
| TECHNOLOGY    | PORCELAIN TILES, DIGITAL |
| STRUCTURE     | LIGHT STRUCTURE          |
| SURFACE LOOK  | MATT                     |
| EDGE          | RECTIFIED                |
| THICKNESS     | 9 MM                     |
| UNITY MEASURE | M <sup>2</sup>           |
|               |                          |