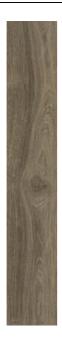

## LINE WOOD BROWN

| PRODUCT CODE  | A99GZLNW#BR0.W2S5R       |
|---------------|--------------------------|
| SIZE          | 19.5X120CM               |
| SERIES        | LINE WOOD                |
| COLOR         | BROWN                    |
| TECHNOLOGY    | PORCELAIN TILES, DIGITAL |
| STRUCTURE     | LIGHT STRUCTURE          |
| SURFACE LOOK  | MATT                     |
| EDGE          | RECTIFIED                |
| THICKNESS     | 9 MM                     |
| UNITY MEASURE | M <sup>2</sup>           |
|               |                          |