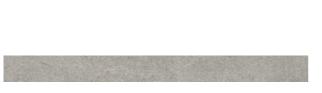

## SHINE STONE SHINE STONE GREY

| PRODUCT CODE  | ACT-06ZSHS-GY0.2RA       |
|---------------|--------------------------|
| SIZE          | 5X60CM                   |
| SERIES        | SHINE STONE              |
| COLOR         | GREY                     |
| TECHNOLOGY    | PORCELAIN TILES, DIGITAL |
| STRUCTURE     | LIGHT STRUCTURE          |
| SURFACE LOOK  | MATT                     |
| EDGE          | STRAIGHT                 |
| THICKNESS     | 9 MM                     |
| UNITY MEASURE | M <sup>2</sup>           |
|               |                          |