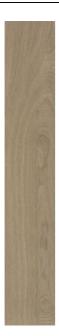

## **LINE WOOD** LINE WOOD BEIGE

| PRODUCT CODE  | A99GZLNW#BE0.W2S5R       |
|---------------|--------------------------|
| SIZE          | 19.5X120CM               |
| SERIES        | LINE WOOD                |
| COLOR         | BEIGE                    |
| TECHNOLOGY    | PORCELAIN TILES, DIGITAL |
| STRUCTURE     | LIGHT STRUCTURE          |
| SURFACE LOOK  | MATT                     |
| EDGE          | RECTIFIED                |
| THICKNESS     | 9 MM                     |
| UNITY MEASURE | M <sup>2</sup>           |
|               |                          |