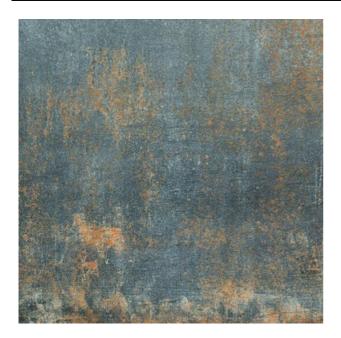

## **EVOQUE METAL EVOQUE METAL GREEN GREY**

| PRODUCT CODE  | AGB06EVQMGNGZMSNLL       |
|---------------|--------------------------|
| SIZE          | 60X60CM                  |
| SERIES        | EVOQUE METAL             |
| COLOR         | GREEN GREY (GREEN)       |
| TECHNOLOGY    | PORCELAIN TILES, DIGITAL |
| STRUCTURE     | SMOOTH                   |
| SURFACE LOOK  | MATT                     |
| EDGE          | RECTIFIED                |
| THICKNESS     | 9 MM                     |
| UNITY MEASURE | M <sup>2</sup>           |