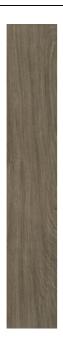

## **LINE WOOD** LINE WOOD BROWN

| PRODUCT CODE  | A99GZLNW#BR0.WYS5R       |
|---------------|--------------------------|
| SIZE          | 19.5X120CM               |
| SERIES        | LINE WOOD                |
| COLOR         | BROWN                    |
| TECHNOLOGY    | PORCELAIN TILES, DIGITAL |
| STRUCTURE     | LIGHT STRUCTURE          |
| SURFACE LOOK  | MATT                     |
| EDGE          | RECTIFIED                |
| THICKNESS     | 9 MM                     |
| UNITY MEASURE | M <sup>2</sup>           |
|               |                          |