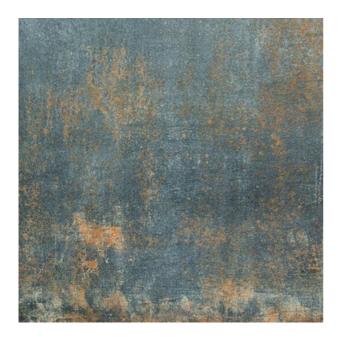

## **EVOQUE METAL EVOQUE METAL GREEN GREY**

| PRODUCT CODE  | AGB06EVQMGNGZMSNLR       |
|---------------|--------------------------|
| SIZE          | 60X60CM                  |
| SERIES        | EVOQUE METAL             |
| COLOR         | GREEN GREY (GREEN)       |
| TECHNOLOGY    | PORCELAIN TILES, DIGITAL |
| STRUCTURE     | SMOOTH                   |
| SURFACE LOOK  | MATT                     |
| EDGE          | RECTIFIED                |
| THICKNESS     | 9 MM                     |
| UNITY MEASURE | M <sup>2</sup>           |