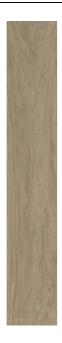

## LINE WOOD BEIGE

| PRODUCT CODE  | A99GZLNW#BE0.WYS5R       |
|---------------|--------------------------|
| SIZE          | 19.5X120CM               |
| SERIES        | LINE WOOD                |
| COLOR         | BEIGE                    |
| TECHNOLOGY    | PORCELAIN TILES, DIGITAL |
| STRUCTURE     | LIGHT STRUCTURE          |
| SURFACE LOOK  | MATT                     |
| EDGE          | RECTIFIED                |
| THICKNESS     | 9 MM                     |
| UNITY MEASURE | $M^2$                    |