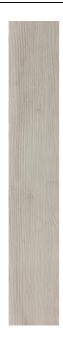

## SIGURT WOOD SIGURT WOOD AFRICAN ASH

| PRODUCT CODE  | AGX2HSGWDAFAZMHS5R       |
|---------------|--------------------------|
| SIZE          | 19.5X120CM               |
| SERIES        | SIGURT WOOD              |
| COLOR         | AFRICAN ASH (GREY)       |
| TECHNOLOGY    | PORCELAIN TILES, DIGITAL |
| STRUCTURE     | LIGHT STRUCTURE          |
| SURFACE LOOK  | MATT                     |
| EDGE          | RECTIFIED                |
| THICKNESS     | 9 MM                     |
| UNITY MEASURE | M²                       |