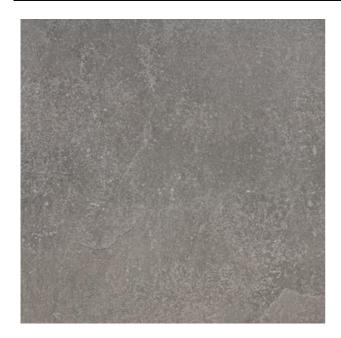

## **FASHION STONE**FASHION STONE LIGHT GREY

| PRODUCT CODE  | AGB06FNSELIGZMLNLR       |
|---------------|--------------------------|
| SIZE          | 60X60CM                  |
| SERIES        | FASHION STONE            |
| COLOR         | LIGHT GREY (GREY)        |
| TECHNOLOGY    | PORCELAIN TILES, DIGITAL |
| STRUCTURE     | LIGHT STRUCTURE          |
| SURFACE LOOK  | MATT                     |
| EDGE          | RECTIFIED                |
| THICKNESS     | 9 MM                     |
| UNITY MEASURE | M²                       |