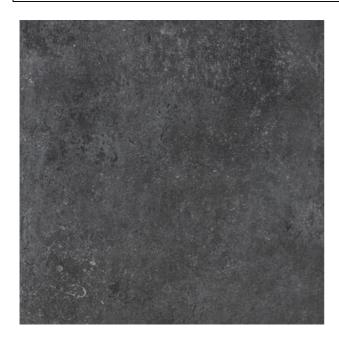

## **FASHION STONE**FASHION STONE GREY

| PRODUCT CODE  | AGB06FNSEGRYZMLNLR       |
|---------------|--------------------------|
| SIZE          | 60X60CM                  |
| SERIES        | FASHION STONE            |
| COLOR         | GREY                     |
| TECHNOLOGY    | PORCELAIN TILES, DIGITAL |
| STRUCTURE     | LIGHT STRUCTURE          |
| SURFACE LOOK  | MATT                     |
| EDGE          | RECTIFIED                |
| THICKNESS     | 9 MM                     |
| UNITY MEASURE | M²                       |
|               |                          |