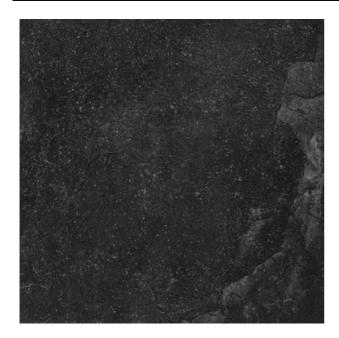

## **FASHION STONE**FASHION STONE BLACK

| PRODUCT CODE  | AGB06FNSEBLKZMLNLR       |
|---------------|--------------------------|
| SIZE          | 60X60CM                  |
| SERIES        | FASHION STONE            |
| COLOR         | BLACK                    |
| TECHNOLOGY    | PORCELAIN TILES, DIGITAL |
| STRUCTURE     | LIGHT STRUCTURE          |
| SURFACE LOOK  | MATT                     |
| EDGE          | RECTIFIED                |
| THICKNESS     | 9 MM                     |
| UNITY MEASURE | M²                       |