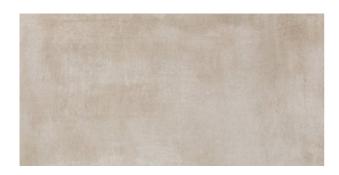

## **BASIC CONCRETE BASIC CONCRETE BEIGE**

| PRODUCT CODE  | A09GZBSC#BE0.M2R         |
|---------------|--------------------------|
| SIZE          | 30X60CM                  |
| SERIES        | BASIC CONCRETE           |
| COLOR         | BEIGE                    |
| TECHNOLOGY    | PORCELAIN TILES, DIGITAL |
| STRUCTURE     | LIGHT STRUCTURE          |
| SURFACE LOOK  | MATT                     |
| EDGE          | RECTIFIED                |
| THICKNESS     | 9 MM                     |
| UNITY MEASURE | $M^2$                    |