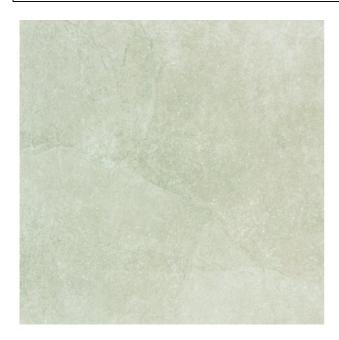

## **FASHION STONE**FASHION STONE BEIGE

| PRODUCT CODE  | AGB06FNSEBEEZMLNLR       |
|---------------|--------------------------|
| SIZE          | 60X60CM                  |
| SERIES        | FASHION STONE            |
| COLOR         | BEIGE                    |
| TECHNOLOGY    | PORCELAIN TILES, DIGITAL |
| STRUCTURE     | LIGHT STRUCTURE          |
| SURFACE LOOK  | MATT                     |
| EDGE          | RECTIFIED                |
| THICKNESS     | 9 MM                     |
| UNITY MEASURE | M <sup>2</sup>           |
|               |                          |