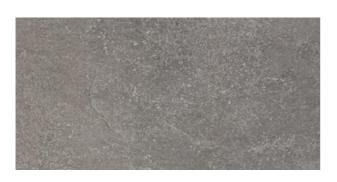

## FASHION STONE FASHION STONE LIGHT GREY

| PRODUCT CODE  | AGB09FNSELIGZMLNLR       |
|---------------|--------------------------|
| SIZE          | 30X60CM                  |
| SERIES        | FASHION STONE            |
| COLOR         | LIGHT GREY (GREY)        |
| TECHNOLOGY    | PORCELAIN TILES, DIGITAL |
| STRUCTURE     | LIGHT STRUCTURE          |
| SURFACE LOOK  | MATT                     |
| EDGE          | RECTIFIED                |
| THICKNESS     | 9 MM                     |
| UNITY MEASURE | M <sup>2</sup>           |
|               |                          |