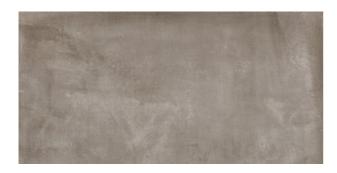

## **BASIC CONCRETE BASIC CONCRETE DARK GREY**

| PRODUCT CODE  | A09GZBSC#DGY.M2R         |
|---------------|--------------------------|
| SIZE          | 30X60CM                  |
| SERIES        | BASIC CONCRETE           |
| COLOR         | DARK GREY (GREY)         |
| TECHNOLOGY    | PORCELAIN TILES, DIGITAL |
| STRUCTURE     | LIGHT STRUCTURE          |
| SURFACE LOOK  | MATT                     |
| EDGE          | RECTIFIED                |
| THICKNESS     | 9 MM                     |
| UNITY MEASURE | M²                       |