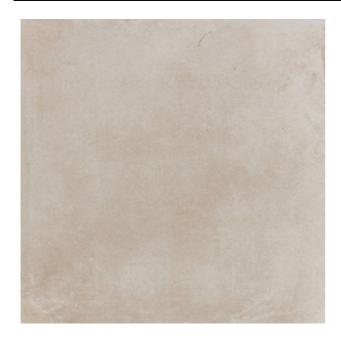

## **BASIC CONCRETE**BASIC CONCRETE BEIGE

| PRODUCT CODE  | A06GZBSC-BE0.M2R         |
|---------------|--------------------------|
| SIZE          | 60X60CM                  |
| SERIES        | BASIC CONCRETE           |
| COLOR         | BEIGE                    |
| TECHNOLOGY    | PORCELAIN TILES, DIGITAL |
| STRUCTURE     | LIGHT STRUCTURE          |
| SURFACE LOOK  | MATT                     |
| EDGE          | RECTIFIED                |
| THICKNESS     | 9 MM                     |
| UNITY MEASURE | M²                       |