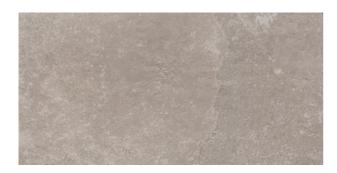

## **FASHION STONE FASHION STONE CLAY**

| PRODUCT CODE  | AGB09FNSECLAZMLNLR       |
|---------------|--------------------------|
| SIZE          | 30X60CM                  |
| SERIES        | FASHION STONE            |
| COLOR         | CLAY (BROWN)             |
| TECHNOLOGY    | PORCELAIN TILES, DIGITAL |
| STRUCTURE     | LIGHT STRUCTURE          |
| SURFACE LOOK  | MATT                     |
| EDGE          | RECTIFIED                |
| THICKNESS     | 9 MM                     |
| UNITY MEASURE | M²                       |