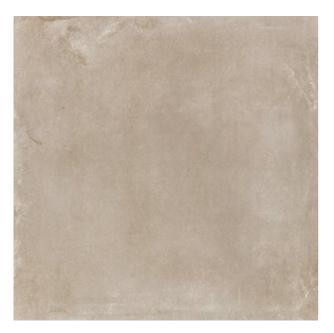

## **BASIC CONCRETE BASIC CONCRETE DARK BEIGE**

| PRODUCT CODE  | A06GZBSC-DBE.M2R         |
|---------------|--------------------------|
| SIZE          | 60X60CM                  |
| SERIES        | BASIC CONCRETE           |
| COLOR         | DARK BEIGE (BEIGE)       |
| TECHNOLOGY    | PORCELAIN TILES, DIGITAL |
| STRUCTURE     | LIGHT STRUCTURE          |
| SURFACE LOOK  | MATT                     |
| EDGE          | RECTIFIED                |
| THICKNESS     | 9 MM                     |
| UNITY MEASURE | M <sup>2</sup>           |
|               |                          |