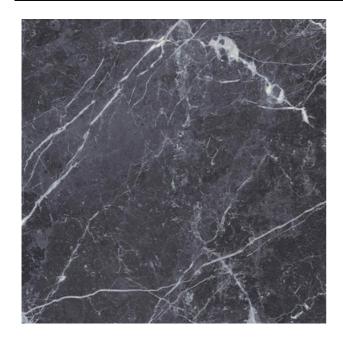

## MAXIMUS BLU DEL BELGIO MAXIMUS BLU DEL BELGIO BLUE

| PRODUCT CODE  | AI22GBLB-BL0.G0C3P         |
|---------------|----------------------------|
| SIZE          | 120X120CM                  |
| SERIES        | MAXIMUS BLU DEL BELGIO     |
| COLOR         | BLUE                       |
| TECHNOLOGY    | PORCELAIN TILES, MEGA SLAB |
| STRUCTURE     | SMOOTH                     |
| SURFACE LOOK  | HIGH GLOSSY                |
| EDGE          | RECTIFIED                  |
| THICKNESS     | 9 MM                       |
| UNITY MEASURE | M²                         |