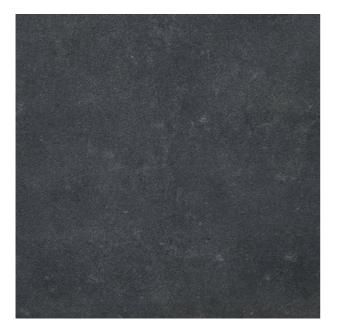

## **SURFACE 2.0 SURFACE 2.0 NIGHT**

| PRODUCT CODE  | A06GZSUR-NT0.M0T5R      |
|---------------|-------------------------|
| SIZE          | 60X60CM                 |
| SERIES        | SURFACE 2.0             |
| COLOR         | NIGHT (BLACK)           |
| TECHNOLOGY    | PORCELAIN TILES, NORMAL |
| STRUCTURE     | SMOOTH                  |
| SURFACE LOOK  | MATT                    |
| EDGE          | RECTIFIED               |
| THICKNESS     | 20 MM                   |
| UNITY MEASURE | M <sup>2</sup>          |
|               |                         |