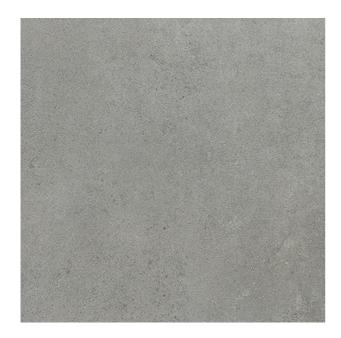

## MAXIMUS SURFACE XL MAXIMUS SURFACE XL COOL GREY

| PRODUCT CODE  | AI22GSFX-CGY.M0C3R         |
|---------------|----------------------------|
| SIZE          | 120X120CM                  |
| SERIES        | MAXIMUS SURFACE XL         |
| COLOR         | COOLGREY (GREY)            |
| TECHNOLOGY    | PORCELAIN TILES, MEGA SLAB |
| STRUCTURE     | SMOOTH                     |
| SURFACE LOOK  | MATT                       |
| EDGE          | RECTIFIED                  |
| THICKNESS     | 9 MM                       |
| UNITY MEASURE | M²                         |
|               |                            |