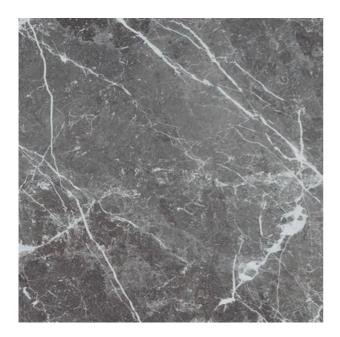

## MAXIMUS BLU DEL BELGIO MAXIMUS BLU DEL BELGIO CLAY

| PRODUCT CODE  | AI22GBLB-CL0.G0C3P         |
|---------------|----------------------------|
| SIZE          | 120X120CM                  |
| SERIES        | MAXIMUS BLU DEL BELGIO     |
| COLOR         | CLAY (BROWN)               |
| TECHNOLOGY    | PORCELAIN TILES, MEGA SLAB |
| STRUCTURE     | SMOOTH                     |
| SURFACE LOOK  | HIGH GLOSSY                |
| EDGE          | RECTIFIED                  |
| THICKNESS     | 9 MM                       |
| UNITY MEASURE | M²                         |