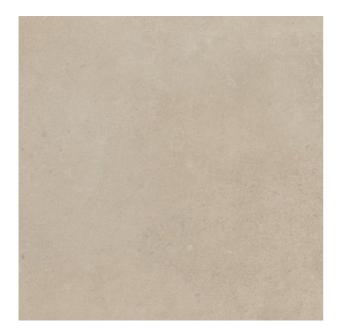

## MAXIMUS SURFACE XL MAXIMUS SURFACE XL SAND

| PRODUCT CODE  | AI22GZSFX-SN.M0C3R         |
|---------------|----------------------------|
| SIZE          | 120X120CM                  |
| SERIES        | MAXIMUS SURFACE XL         |
| COLOR         | SAND (BEIGE)               |
| TECHNOLOGY    | PORCELAIN TILES, MEGA SLAB |
| STRUCTURE     | SMOOTH                     |
| SURFACE LOOK  | MATT                       |
| EDGE          | RECTIFIED                  |
| THICKNESS     | 9 MM                       |
| UNITY MEASURE | M²                         |
|               |                            |