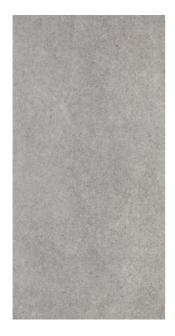

## **CITY STONE CITY STONE GREY**

| PRODUCT CODE  | AGB09CTSEGRYZ MLNLR      |
|---------------|--------------------------|
| SIZE          | 30X60CM                  |
| SERIES        | CITY STONE               |
| COLOR         | GREY                     |
| TECHNOLOGY    | PORCELAIN TILES, DIGITAL |
| STRUCTURE     | LIGHT STRUCTURE          |
| SURFACE LOOK  | MATT                     |
| EDGE          | RECTIFIED                |
| THICKNESS     | 9 MM                     |
| UNITY MEASURE | M <sup>2</sup>           |
|               |                          |