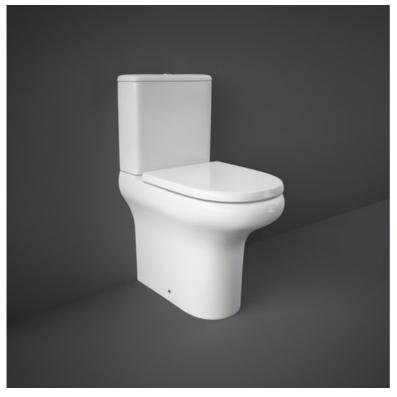

## **RAK-COMPACT-COMFORT HEIGHT 45CM**

## **Close Coupled | Water Closet**

## **Technical specifications**

| Dimensions:         | 625 x 365 mm                          |
|---------------------|---------------------------------------|
| Weight:             | 39 Kg                                 |
| Color:              | Alpine White                          |
| Trap type:          | P Trap                                |
| Trapway type:       | Concealed                             |
| Seat cover options: | Urea                                  |
| Bowl shape:         | Round                                 |
| Flush Type:         | Dual Flush                            |
| Suites:             | RAK-COMPACT                           |
| ·                   | · · · · · · · · · · · · · · · · · · · |