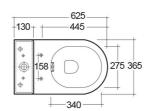

## **Technical specifications**

| Dimensions:         | 625 x 365 mm                          |
|---------------------|---------------------------------------|
| Weight:             | 39 Kg                                 |
| Color:              | Alpine White                          |
| Trap type:          | P Trap                                |
| Trapway type:       | Concealed                             |
| Seat cover options: | Urea                                  |
| Bowl shape:         | Round                                 |
| Flush Type:         | Dual Flush                            |
| Suites:             | RAK-COMPACT                           |
| ·                   | · · · · · · · · · · · · · · · · · · · |

## Code Name

CO26AWHA COMPACT WATER CLOSET RIMLESS COMFORT HEIGHT 45CM CLOSE COUPLED P|S-TRAP 62CM

CO10AWHA COMPACT WATER CLOSET TANK

Dimensions: All dimensions in mm. Tolerance of vitreous china & fireclay items:  $\pm$  5% for below 200mm and  $\pm$  3% for above 200mm; for all other items tolerance  $\pm$  1%. Note: Due to a continuing development program to improve design and performance, the manufacturer reserves all rights to vary specifications without prior information. Please note accessories are for photographic use only.