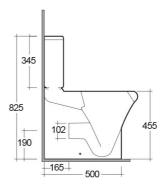

## **Technical specifications**

| Dimensions:         | 625 x 365 mm                          |
|---------------------|---------------------------------------|
| Weight:             | 39 Kg                                 |
| Color:              | Alpine White                          |
| Trap type:          | P Trap                                |
| Trapway type:       | Concealed                             |
| Seat cover options: | Urea                                  |
| Bowl shape:         | Round                                 |
| Flush Type:         | Dual Flush                            |
| Suites:             | RAK-COMPACT                           |
| ·                   | · · · · · · · · · · · · · · · · · · · |

## Code Name

CO26AWHA COMPACT WATER CLOSET RIMLESS COMFORT HEIGHT 45CM CLOSE COUPLED P|S-TRAP 62CM

CO10AWHA COMPACT WATER CLOSET TANK

Dimensions: All dimensions in mm. Tolerance of vitreous china & fireclay items:  $\pm$  5% for below 200mm and  $\pm$  3% for above 200mm; for all other items tolerance  $\pm$  1%. Note: Due to a continuing development program to improve design and performance, the manufacturer reserves all rights to vary specifications without prior information. Please note accessories are for photographic use only.