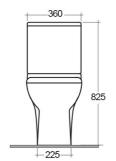

## **Technical specifications**

| Dimensions:         | 625 x 365 mm                          |
|---------------------|---------------------------------------|
| Weight:             | 39 Kg                                 |
| Color:              | Alpine White                          |
| Trap type:          | P Trap                                |
| Trapway type:       | Concealed                             |
| Seat cover options: | Urea                                  |
| Bowl shape:         | Round                                 |
| Flush Type:         | Dual Flush                            |
| Suites:             | RAK-COMPACT                           |
| ·                   | · · · · · · · · · · · · · · · · · · · |

## Code Name

CO26AWHA COMPACT WATER CLOSET RIMLESS COMFORT HEIGHT 45CM CLOSE COUPLED P|S-TRAP 62CM

CO10AWHA COMPACT WATER CLOSET TANK

Dimensions: All dimensions in mm. Tolerance of vitreous china & fireclay items:  $\pm$  5% for below 200mm and  $\pm$  3% for above 200mm; for all other items tolerance  $\pm$  1%. Note: Due to a continuing development program to improve design and performance, the manufacturer reserves all rights to vary specifications without prior information. Please note accessories are for photographic use only.