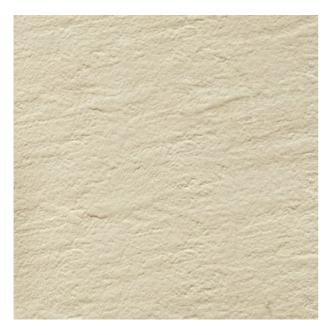

## LOUNGE LOUNGE BEIGE

| PRODUCT CODE  | A06GLOUN-053.U2R                   |
|---------------|------------------------------------|
| SIZE          | 60X60CM                            |
| SERIES        | LOUNGE                             |
| COLOR         | BEIGE                              |
| TECHNOLOGY    | FULL BODY PORCELAIN, DOUBLE CHARGE |
| STRUCTURE     | LIGHT STRUCTURE                    |
| SURFACE LOOK  | MATT                               |
| EDGE          | RECTIFIED                          |
| THICKNESS     | 9 MM                               |
| UNITY MEASURE | M <sup>2</sup>                     |
|               |                                    |