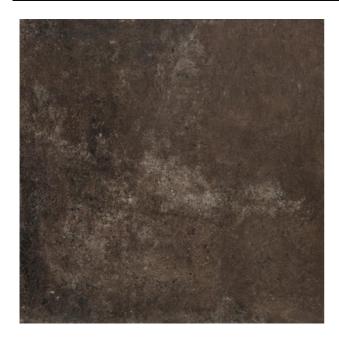

## MAREMMA MAREMMA DARK BROWN

| PRODUCT CODE  | AGB06MRMADBRZMLNLR       |
|---------------|--------------------------|
| SIZE          | 60X60CM                  |
| SERIES        | MAREMMA                  |
| COLOR         | DARK BROWN (BROWN)       |
| TECHNOLOGY    | PORCELAIN TILES, DIGITAL |
| STRUCTURE     | LIGHT STRUCTURE          |
| SURFACE LOOK  | MATT                     |
| EDGE          | RECTIFIED                |
| THICKNESS     | 9 MM                     |
| UNITY MEASURE | M²                       |