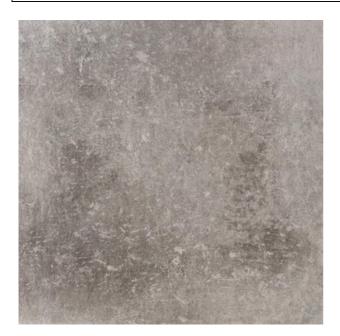

## MAREMMA MAREMMA GREY

| PRODUCT CODE  | AGB06MRMAGRYZMLNLR       |
|---------------|--------------------------|
| SIZE          | 60X60CM                  |
| SERIES        | MAREMMA                  |
| COLOR         | GREY                     |
| TECHNOLOGY    | PORCELAIN TILES, DIGITAL |
| STRUCTURE     | LIGHT STRUCTURE          |
| SURFACE LOOK  | MATT                     |
| EDGE          | RECTIFIED                |
| THICKNESS     | 9 MM                     |
| UNITY MEASURE | M²                       |