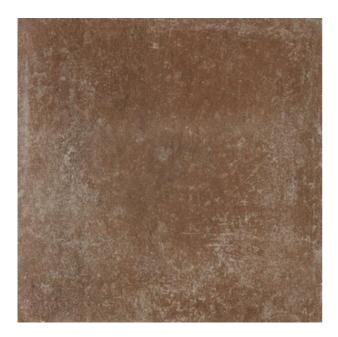

## MAREMMA MAREMMA ORANGE

| PRODUCT CODE  | AGB06MRMAOREZMLNLR       |
|---------------|--------------------------|
| SIZE          | 60X60CM                  |
| SERIES        | MAREMMA                  |
| COLOR         | ORANGE                   |
| TECHNOLOGY    | PORCELAIN TILES, DIGITAL |
| STRUCTURE     | LIGHT STRUCTURE          |
| SURFACE LOOK  | MATT                     |
| EDGE          | RECTIFIED                |
| THICKNESS     | 9 MM                     |
| UNITY MEASURE | M²                       |