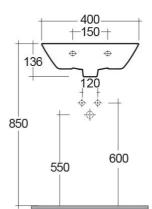

## **Technical specifications**

| Dimensions:     | 400 x 310 mm |
|-----------------|--------------|
| Weight:         | 8 Kg         |
| Color:          | Alpine White |
| Shape of basin: | Rectangle    |
| Overflow hole:  | yes          |
| Suites:         | RAK-SUMMIT   |
|                 |              |

| Code       | Name                             |
|------------|----------------------------------|
| SM0701AWHA | SUMMIT WASH BASIN CLOAKROOM 40CM |

Dimensions: All dimensions in mm tolerance  $\pm 5\%$  for below 200mm and  $\pm 3\%$  for above 200mm. Note: Due to a continuing development programme to improve design and performance, the manufacturer reserves all rights to vary specifications without prior information. Please note accessories are for photographic use only.