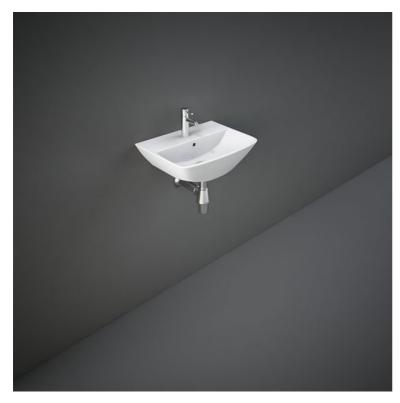

## **Technical specifications**

| Dimensions:     | 400 x 310 mm |
|-----------------|--------------|
| Weight:         | 8 Kg         |
| Color:          | Alpine White |
| Shape of basin: | Rectangle    |
| Overflow hole:  | yes          |
| Suites:         | RAK-SUMMIT   |
|                 |              |

| Code       | Name                             |
|------------|----------------------------------|
| SM0701AWHA | SUMMIT WASH BASIN CLOAKROOM 40CM |

Dimensions: All dimensions in mm tolerance  $\pm 5\%$  for below 200mm and  $\pm 3\%$  for above 200mm. Note: Due to a continuing development programme to improve design and performance, the manufacturer reserves all rights to vary specifications without prior information. Please note accessories are for photographic use only.