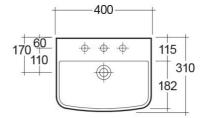

## **Technical specifications**

| Dimensions:     | 400 x 310 mm |
|-----------------|--------------|
| Weight:         | 8 Kg         |
| Color:          | Alpine White |
| Shape of basin: | Rectangle    |
| Overflow hole:  | yes          |
| Suites:         | RAK-SUMMIT   |
|                 |              |

| Code       | Name                             |
|------------|----------------------------------|
| SM0701AWHA | SUMMIT WASH BASIN CLOAKROOM 40CM |

Dimensions: All dimensions in mm tolerance  $\pm 5\%$  for below 200mm and  $\pm 3\%$  for above 200mm. Note: Due to a continuing development programme to improve design and performance, the manufacturer reserves all rights to vary specifications without prior information. Please note accessories are for photographic use only.