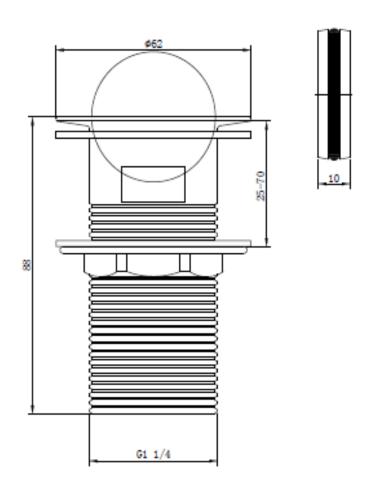

## RAKCCW005

| SIZE      | 1 1/4 $^{\prime\prime}$ waste outlet with slotted overflow |
|-----------|------------------------------------------------------------|
| MATERIAL  | Brass, Chrome Plating                                      |
| WEIGHT    | 0.20 kg                                                    |
| THICKNESS | Chrome 0.3 UM, Nickle 6019 UM                              |
| TYPES     | Suitable for standard basins                               |
| WARRANTY  | 5 Years                                                    |

Dimensions: All measurements are in millimeters and are subject to normal manufacturing variations.

Note: Due to a continuing development programme to improve design and performance, the manufacturer reserves all rights to vary specifications without prior informations. Please note accessories are for photographic use only.