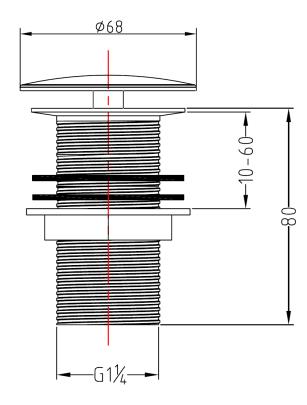

## RAKCCW007

| SIZE      | 1 1/4 $^{\prime\prime}$ waste outlet with slotted overflow |
|-----------|------------------------------------------------------------|
| MATERIAL  | Brass, Chrome Plating                                      |
| WEIGHT    | 0.20 kg                                                    |
| THICKNESS | Chrome 0.3 UM, Nickle 6019 UM                              |
| TYPES     | Suitable for standard basins                               |
| WARRANTY  | 5 Years                                                    |
|           |                                                            |

Dimensions: All measurements are in millimeters and are subject to normal manufacturing variations.

Note: Due to a continuing development programme to improve design and performance, the manufacturer reserves all rights to vary specifications without prior informations. Please note accessories are for photographic use only.