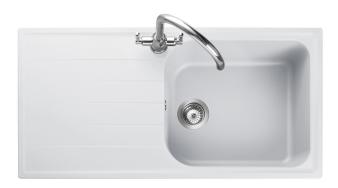

#### AMETHYST IGNEOUS GRANITE INSET SINK

AME1051CW/

#### Size: 1000 x 500 mm

Featuring large bowls with a soft edged profile and modern classic lines, the Amethyst kitchen sink collection looks equally at home in a contemporary or traditional styled kitchen.