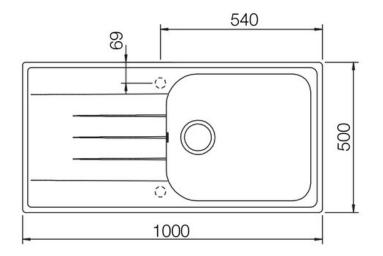

## **Technical Drawing**

- Igneous granite
- Reversible drainer
- Waste kit included
- 25 year warranty

| Material                | Igneous Granite                                     |
|-------------------------|-----------------------------------------------------|
| Material Gauge          | -                                                   |
| Material Finish Bowl    | -                                                   |
| Material Finish Drainer | -                                                   |
| Drainer Position        | Reversible                                          |
| Overall Length (mm)     | 1000                                                |
| Overall Width (mm)      | 500                                                 |
| Main Bowl Length (mm)   | 482                                                 |
| Main Bowl Width (mm)    | 422                                                 |
| Main Bowl Depth (mm)    | 220                                                 |
| Second Bowl Length (mm) | -                                                   |
| Second Bowl Width (mm)  | -                                                   |
| Second Bowl Depth (mm)  | -                                                   |
| Tap hole Size (mm)      | -                                                   |
| Waste Size (mm)         | 1 x 90                                              |
| Waste Kit               | Included with sink (1 x 90mm<br>BSW & overflow kit) |
| Min. Base Unit (mm)     | 600                                                 |
| Cutout Size Length (mm) | 980                                                 |
| Cutout Size Width (mm)  | 480                                                 |
| Warranty Sinks (years)  | 20                                                  |
| Product Code            | AME1051CW/                                          |
| Barcode                 | 5015834049236                                       |