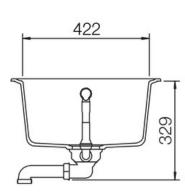

- Igneous granite
- Reversible drainer
- Waste kit included
- 25 year warranty

| Material                | Igneous Granite                                     |
|-------------------------|-----------------------------------------------------|
| Material Gauge          | -                                                   |
| Material Finish Bowl    | -                                                   |
| Material Finish Drainer | -                                                   |
| Drainer Position        | Reversible                                          |
| Overall Length (mm)     | 1000                                                |
| Overall Width (mm)      | 500                                                 |
| Main Bowl Length (mm)   | 482                                                 |
| Main Bowl Width (mm)    | 422                                                 |
| Main Bowl Depth (mm)    | 220                                                 |
| Second Bowl Length (mm) | -                                                   |
| Second Bowl Width (mm)  | -                                                   |
| Second Bowl Depth (mm)  | -                                                   |
| Tap hole Size (mm)      | -                                                   |
| Waste Size (mm)         | 1 x 90                                              |
| Waste Kit               | Included with sink (1 x 90mm<br>BSW & overflow kit) |
| Min. Base Unit (mm)     | 600                                                 |
| Cutout Size Length (mm) | 980                                                 |
| Cutout Size Width (mm)  | 480                                                 |
| Warranty Sinks (years)  | 20                                                  |
| Product Code            | AME1051CW/                                          |
| Barcode                 | 5015834049236                                       |