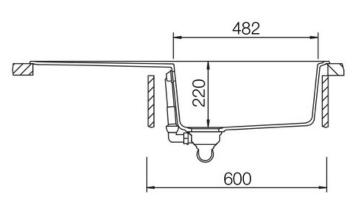

### **Cut Out Template**

Dimensions in mm. Not to scale.

Date of download: July 17, 2023

- Igneous granite
- Reversible drainer
- Waste kit included
- 25 year warranty

| Material                | Igneous Granite                                     |
|-------------------------|-----------------------------------------------------|
| Material Gauge          | -                                                   |
| Material Finish Bowl    | -                                                   |
| Material Finish Drainer | -                                                   |
| Drainer Position        | Reversible                                          |
| Overall Length (mm)     | 1000                                                |
| Overall Width (mm)      | 500                                                 |
| Main Bowl Length (mm)   | 482                                                 |
| Main Bowl Width (mm)    | 422                                                 |
| Main Bowl Depth (mm)    | 220                                                 |
| Second Bowl Length (mm) | -                                                   |
| Second Bowl Width (mm)  | -                                                   |
| Second Bowl Depth (mm)  | -                                                   |
| Tap hole Size (mm)      | -                                                   |
| Waste Size (mm)         | 1 x 90                                              |
| Waste Kit               | Included with sink (1 x 90mm<br>BSW & overflow kit) |
| Min. Base Unit (mm)     | 600                                                 |
| Cutout Size Length (mm) | 980                                                 |
| Cutout Size Width (mm)  | 480                                                 |
| Warranty Sinks (years)  | 20                                                  |
| Product Code            | AME1051CW/                                          |
| Barcode                 | 5015834049236                                       |