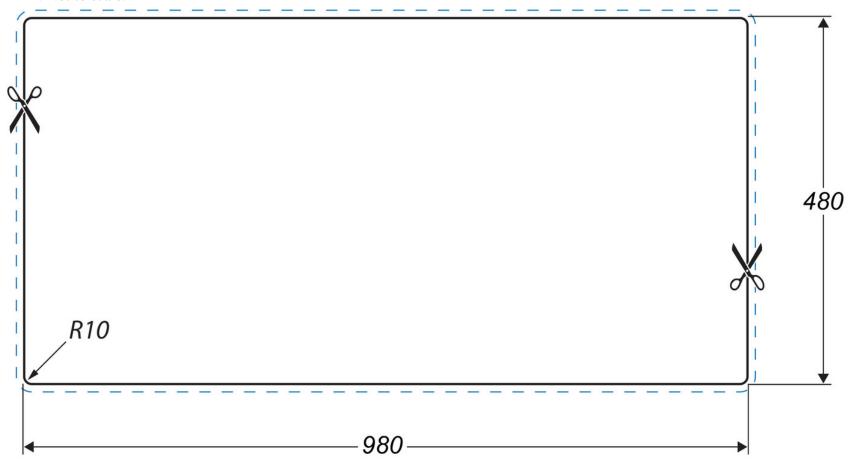

## AMETHYST IGNEOUS GRANITE INSET SINK

AME1051CW/

### **Cut Out Template**

Dimensions in mm. Not to scale.

Date of download: July 17, 2023