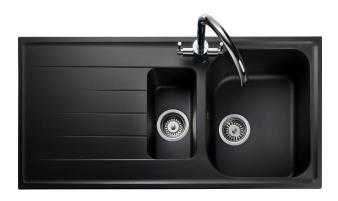

### AMETHYST IGNEOUS GRANITE INSET SINK

AME1052AS/

#### Size: 1000 x 500 mm

Featuring large bowls with a soft edged profile and modern classic lines, the Amethyst kitchen sink collection looks equally at home in a contemporary or traditional styled kitchen.

- Igneous granite
- Reversible drainer
- Waste kit included
- 25 year warranty

| Material                | Igneous Granite                                     |
|-------------------------|-----------------------------------------------------|
| Material Gauge          | -                                                   |
| Material Finish Bowl    | -                                                   |
| Material Finish Drainer | -                                                   |
| Drainer Position        | Reversible                                          |
| Overall Length (mm)     | 1000                                                |
| Overall Width (mm)      | 500                                                 |
| Main Bowl Length (mm)   | 341                                                 |
| Main Bowl Width (mm)    | 422                                                 |
| Main Bowl Depth (mm)    | 204                                                 |
| Second Bowl Length (mm) | 161                                                 |
| Second Bowl Width (mm)  | 301                                                 |
| Second Bowl Depth (mm)  | 148                                                 |
| Tap hole Size (mm)      | -                                                   |
| Waste Size (mm)         | 2 x 90                                              |
| Waste Kit               | Included with sink (2 x 90mm<br>BSW & overflow kit) |
| Min. Base Unit (mm)     | 600                                                 |
| Cutout Size Length (mm) | 980                                                 |
| Cutout Size Width (mm)  | 480                                                 |
| Warranty Sinks (years)  | 20                                                  |
| Product Code            | AME1052AS/                                          |
| Barcode                 | 5015834047089                                       |