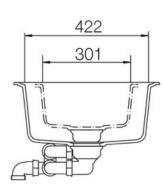

### **Cut Out Template**

Dimensions in mm. Not to scale.

Date of download: July 17, 2023

- Igneous granite
- Reversible drainer
- Waste kit included
- 25 year warranty

| Material                | Igneous Granite                                     |
|-------------------------|-----------------------------------------------------|
| Material Gauge          | -                                                   |
| Material Finish Bowl    | -                                                   |
| Material Finish Drainer | -                                                   |
| Drainer Position        | Reversible                                          |
| Overall Length (mm)     | 1000                                                |
| Overall Width (mm)      | 500                                                 |
| Main Bowl Length (mm)   | 341                                                 |
| Main Bowl Width (mm)    | 422                                                 |
| Main Bowl Depth (mm)    | 204                                                 |
| Second Bowl Length (mm) | 161                                                 |
| Second Bowl Width (mm)  | 301                                                 |
| Second Bowl Depth (mm)  | 148                                                 |
| Tap hole Size (mm)      | -                                                   |
| Waste Size (mm)         | 2 x 90                                              |
| Waste Kit               | Included with sink (2 x 90mm<br>BSW & overflow kit) |
| Min. Base Unit (mm)     | 600                                                 |
| Cutout Size Length (mm) | 980                                                 |
| Cutout Size Width (mm)  | 480                                                 |
| Warranty Sinks (years)  | 20                                                  |
| Product Code            | AME1052AS/                                          |
| Barcode                 | 5015834047089                                       |