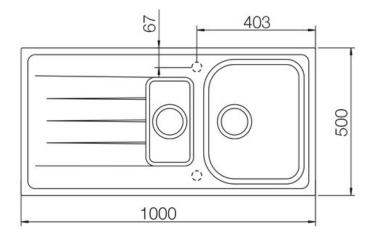

### **Technical Drawing**

- Igneous granite
- Reversible drainer
- Waste kit included
- 25 year warranty

| Material                | Igneous Granite                                     |
|-------------------------|-----------------------------------------------------|
| Material Gauge          | -                                                   |
| Material Finish Bowl    | -                                                   |
| Material Finish Drainer | -                                                   |
| Drainer Position        | Reversible                                          |
| Overall Length (mm)     | 1000                                                |
| Overall Width (mm)      | 500                                                 |
| Main Bowl Length (mm)   | 341                                                 |
| Main Bowl Width (mm)    | 422                                                 |
| Main Bowl Depth (mm)    | 204                                                 |
| Second Bowl Length (mm) | 161                                                 |
| Second Bowl Width (mm)  | 301                                                 |
| Second Bowl Depth (mm)  | 148                                                 |
| Tap hole Size (mm)      | -                                                   |
| Waste Size (mm)         | 2 x 90                                              |
| Waste Kit               | Included with sink (2 x 90mm<br>BSW & overflow kit) |
| Min. Base Unit (mm)     | 600                                                 |
| Cutout Size Length (mm) | 980                                                 |
| Cutout Size Width (mm)  | 480                                                 |
| Warranty Sinks (years)  | 20                                                  |
| Product Code            | AME1052AS/                                          |
| Barcode                 | 5015834047089                                       |