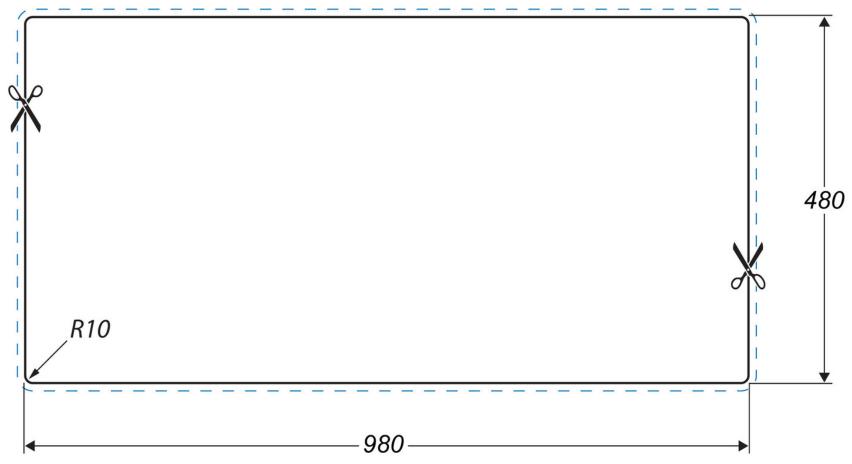

# AMETHYST IGNEOUS GRANITE INSET SINK

AME1052AS/

### **Cut Out Template**

Dimensions in mm. Not to scale.

Date of download: July 17, 2023