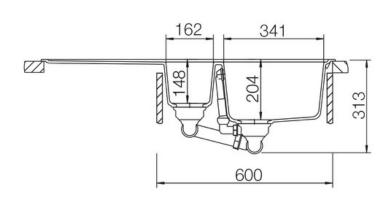

### **Technical Drawing**

- Igneous granite
- Reversible drainer
- Waste kit included
- 25 year warranty

| Material                | Igneous Granite                                     |
|-------------------------|-----------------------------------------------------|
| Material Gauge          | -                                                   |
| Material Finish Bowl    | -                                                   |
| Material Finish Drainer | -                                                   |
| Drainer Position        | Reversible                                          |
| Overall Length (mm)     | 1000                                                |
| Overall Width (mm)      | 500                                                 |
| Main Bowl Length (mm)   | 341                                                 |
| Main Bowl Width (mm)    | 422                                                 |
| Main Bowl Depth (mm)    | 204                                                 |
| Second Bowl Length (mm) | 161                                                 |
| Second Bowl Width (mm)  | 301                                                 |
| Second Bowl Depth (mm)  | 148                                                 |
| Tap hole Size (mm)      | -                                                   |
| Waste Size (mm)         | 2 x 90                                              |
| Waste Kit               | Included with sink (2 x 90mm<br>BSW & overflow kit) |
| Min. Base Unit (mm)     | 600                                                 |
| Cutout Size Length (mm) | 980                                                 |
| Cutout Size Width (mm)  | 480                                                 |
| Warranty Sinks (years)  | 20                                                  |
| Product Code            | AME1052AS/                                          |
| Barcode                 | 5015834047089                                       |