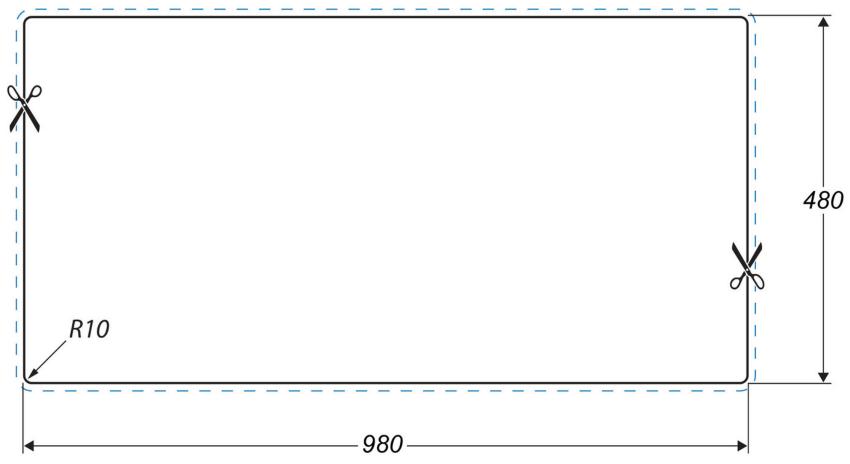

# AMETHYST IGNEOUS GRANITE INSET SINK

AME1052CW/

## **Cut Out Template**

Dimensions in mm. Not to scale.

Date of download: July 17, 2023