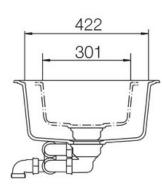

- Igneous granite
- Reversible drainer
- Waste kit included
- 25 year warranty

| Material                | Igneous Granite                                     |
|-------------------------|-----------------------------------------------------|
| Material Gauge          | -                                                   |
| Material Finish Bowl    |                                                     |
| Material Finish Drainer |                                                     |
| Drainer Position        | Reversible                                          |
| Overall Length (mm)     | 1000                                                |
| Overall Width (mm)      | 500                                                 |
| Main Bowl Length (mm)   | 341                                                 |
| Main Bowl Width (mm)    | 422                                                 |
| Main Bowl Depth (mm)    | 204                                                 |
| Second Bowl Length (mm) | 161                                                 |
| Second Bowl Width (mm)  | 301                                                 |
| Second Bowl Depth (mm)  | 148                                                 |
| Tap hole Size (mm)      |                                                     |
| Waste Size (mm)         | 2 x 90                                              |
| Waste Kit               | Included with sink (2 x 90mm<br>BSW & overflow kit) |
| Min. Base Unit (mm)     | 600                                                 |
| Cutout Size Length (mm) | 980                                                 |
| Cutout Size Width (mm)  | 480                                                 |
| Warranty Sinks (years)  | 20                                                  |
| Product Code            | AME1052CW/                                          |
| Barcode                 | 5015834047096                                       |

## **Cut Out Template**

Dimensions in mm. Not to scale.

Date of download: July 17, 2023