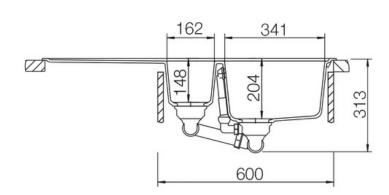

- Igneous granite
- Reversible drainer
- Waste kit included
- 25 year warranty

| Material                | Igneous Granite                                     |
|-------------------------|-----------------------------------------------------|
| Material Gauge          | -                                                   |
| Material Finish Bowl    |                                                     |
| Material Finish Drainer |                                                     |
| Drainer Position        | Reversible                                          |
| Overall Length (mm)     | 1000                                                |
| Overall Width (mm)      | 500                                                 |
| Main Bowl Length (mm)   | 341                                                 |
| Main Bowl Width (mm)    | 422                                                 |
| Main Bowl Depth (mm)    | 204                                                 |
| Second Bowl Length (mm) | 161                                                 |
| Second Bowl Width (mm)  | 301                                                 |
| Second Bowl Depth (mm)  | 148                                                 |
| Tap hole Size (mm)      |                                                     |
| Waste Size (mm)         | 2 x 90                                              |
| Waste Kit               | Included with sink (2 x 90mm<br>BSW & overflow kit) |
| Min. Base Unit (mm)     | 600                                                 |
| Cutout Size Length (mm) | 980                                                 |
| Cutout Size Width (mm)  | 480                                                 |
| Warranty Sinks (years)  | 20                                                  |
| Product Code            | AME1052CW/                                          |
| Barcode                 | 5015834047096                                       |

## **Technical Drawing**