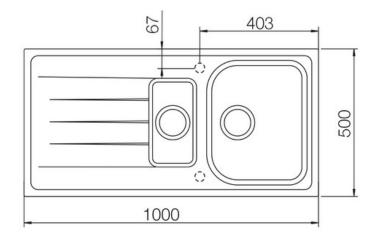

- Igneous granite
- Reversible drainer
- Waste kit included
- 25 year warranty

| Material                | Igneous Granite                                     |
|-------------------------|-----------------------------------------------------|
| Material Gauge          | -                                                   |
| Material Finish Bowl    |                                                     |
| Material Finish Drainer |                                                     |
| Drainer Position        | Reversible                                          |
| Overall Length (mm)     | 1000                                                |
| Overall Width (mm)      | 500                                                 |
| Main Bowl Length (mm)   | 341                                                 |
| Main Bowl Width (mm)    | 422                                                 |
| Main Bowl Depth (mm)    | 204                                                 |
| Second Bowl Length (mm) | 161                                                 |
| Second Bowl Width (mm)  | 301                                                 |
| Second Bowl Depth (mm)  | 148                                                 |
| Tap hole Size (mm)      |                                                     |
| Waste Size (mm)         | 2 x 90                                              |
| Waste Kit               | Included with sink (2 x 90mm<br>BSW & overflow kit) |
| Min. Base Unit (mm)     | 600                                                 |
| Cutout Size Length (mm) | 980                                                 |
| Cutout Size Width (mm)  | 480                                                 |
| Warranty Sinks (years)  | 20                                                  |
| Product Code            | AME1052CW/                                          |
| Barcode                 | 5015834047096                                       |

## **Technical Drawing**