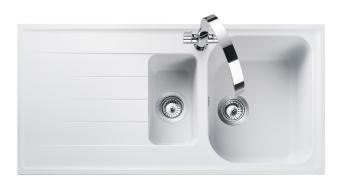

#### AMETHYST IGNEOUS GRANITE INSET SINK

AME1052CW/

#### Size: 1000 x 500 mm

Featuring large bowls with a soft edged profile and modern classic lines, the Amethyst kitchen sink collection looks equally at home in a contemporary or traditional styled kitchen.