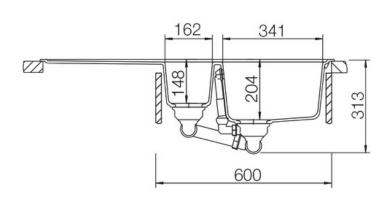

- Igneous granite
- Reversible drainer
- Waste kit included
- 25 year warranty

| Material                | Igneous Granite                                     |
|-------------------------|-----------------------------------------------------|
| Material Gauge          |                                                     |
| Material Finish Bowl    | -                                                   |
| Material Finish Drainer | -                                                   |
| Drainer Position        | Reversible                                          |
| Overall Length (mm)     | 1000                                                |
| Overall Width (mm)      | 500                                                 |
| Main Bowl Length (mm)   | 341                                                 |
| Main Bowl Width (mm)    | 422                                                 |
| Main Bowl Depth (mm)    | 204                                                 |
| Second Bowl Length (mm) | 162                                                 |
| Second Bowl Width (mm)  | 301                                                 |
| Second Bowl Depth (mm)  | 148                                                 |
| Tap hole Size (mm)      | -                                                   |
| Waste Size (mm)         | 2 x 90                                              |
| Waste Kit               | Included with sink (2 x 90mm<br>BSW & overflow kit) |
| Min. Base Unit (mm)     | 600                                                 |
| Cutout Size Length (mm) | 980                                                 |
| Cutout Size Width (mm)  | 480                                                 |
| Warranty Sinks (years)  | 20                                                  |
| Product Code            | AME1052DG/                                          |
| _                       |                                                     |

## **Technical Drawing**