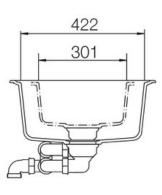

- Igneous granite
- Reversible drainer
- Waste kit included
- 25 year warranty

| Material                | Igneous Granite                                     |
|-------------------------|-----------------------------------------------------|
| Material Gauge          |                                                     |
| Material Finish Bowl    | -                                                   |
| Material Finish Drainer | -                                                   |
| Drainer Position        | Reversible                                          |
| Overall Length (mm)     | 1000                                                |
| Overall Width (mm)      | 500                                                 |
| Main Bowl Length (mm)   | 341                                                 |
| Main Bowl Width (mm)    | 422                                                 |
| Main Bowl Depth (mm)    | 204                                                 |
| Second Bowl Length (mm) | 162                                                 |
| Second Bowl Width (mm)  | 301                                                 |
| Second Bowl Depth (mm)  | 148                                                 |
| Tap hole Size (mm)      | -                                                   |
| Waste Size (mm)         | 2 x 90                                              |
| Waste Kit               | Included with sink (2 x 90mm<br>BSW & overflow kit) |
| Min. Base Unit (mm)     | 600                                                 |
| Cutout Size Length (mm) | 980                                                 |
| Cutout Size Width (mm)  | 480                                                 |
| Warranty Sinks (years)  | 20                                                  |
| Product Code            | AME1052DG/                                          |
| _                       |                                                     |

## **Cut Out Template**

Dimensions in mm. Not to scale.

Date of download: July 17, 2023