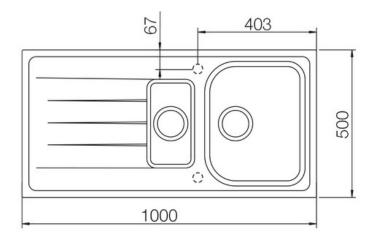

- Igneous granite
- Reversible drainer
- Waste kit included
- 25 year warranty

| Material                | Igneous Granite                                     |
|-------------------------|-----------------------------------------------------|
| Material Gauge          |                                                     |
| Material Finish Bowl    | -                                                   |
| Material Finish Drainer | -                                                   |
| Drainer Position        | Reversible                                          |
| Overall Length (mm)     | 1000                                                |
| Overall Width (mm)      | 500                                                 |
| Main Bowl Length (mm)   | 341                                                 |
| Main Bowl Width (mm)    | 422                                                 |
| Main Bowl Depth (mm)    | 204                                                 |
| Second Bowl Length (mm) | 162                                                 |
| Second Bowl Width (mm)  | 301                                                 |
| Second Bowl Depth (mm)  | 148                                                 |
| Tap hole Size (mm)      | -                                                   |
| Waste Size (mm)         | 2 x 90                                              |
| Waste Kit               | Included with sink (2 x 90mm<br>BSW & overflow kit) |
| Min. Base Unit (mm)     | 600                                                 |
| Cutout Size Length (mm) | 980                                                 |
| Cutout Size Width (mm)  | 480                                                 |
| Warranty Sinks (years)  | 20                                                  |
| Product Code            | AME1052DG/                                          |
| _                       |                                                     |

## **Technical Drawing**