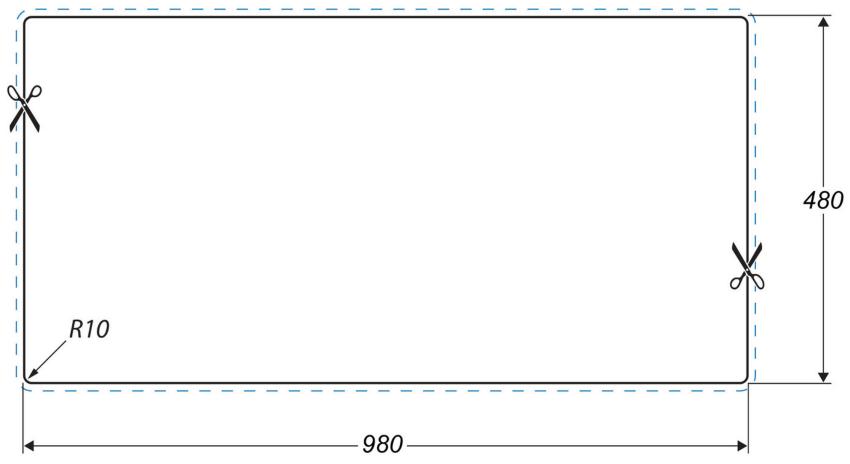

# AMETHYST IGNEOUS GRANITE INSET SINK

AME1052DG/

## **Cut Out Template**

Dimensions in mm. Not to scale.

Date of download: July 17, 2023