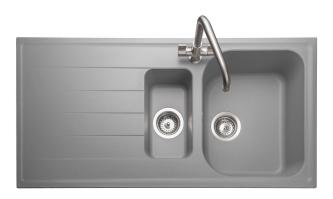

#### AMETHYST IGNEOUS GRANITE INSET SINK

AME1052DG/

#### Size: 1000 x 500 mm

Featuring large bowls with a soft edged profile and modern classic lines, the Amethyst kitchen sink collection looks equally at home in a contemporary or traditional styled kitchen.

- Igneous granite
- Reversible drainer
- Waste kit included
- 25 year warranty

| Material                | Igneous Granite                                     |
|-------------------------|-----------------------------------------------------|
| Material Gauge          |                                                     |
| Material Finish Bowl    | -                                                   |
| Material Finish Drainer | -                                                   |
| Drainer Position        | Reversible                                          |
| Overall Length (mm)     | 1000                                                |
| Overall Width (mm)      | 500                                                 |
| Main Bowl Length (mm)   | 341                                                 |
| Main Bowl Width (mm)    | 422                                                 |
| Main Bowl Depth (mm)    | 204                                                 |
| Second Bowl Length (mm) | 162                                                 |
| Second Bowl Width (mm)  | 301                                                 |
| Second Bowl Depth (mm)  | 148                                                 |
| Tap hole Size (mm)      | -                                                   |
| Waste Size (mm)         | 2 x 90                                              |
| Waste Kit               | Included with sink (2 x 90mm<br>BSW & overflow kit) |
| Min. Base Unit (mm)     | 600                                                 |
| Cutout Size Length (mm) | 980                                                 |
| Cutout Size Width (mm)  | 480                                                 |
| Warranty Sinks (years)  | 20                                                  |
| Product Code            | AME1052DG/                                          |
| _                       |                                                     |