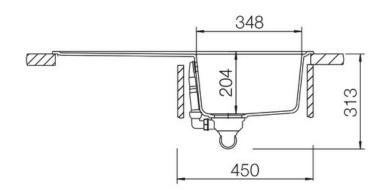

- Igneous granite
- Compact size
- Reversible drainer
- Waste kit included
- 25 year warranty

| Material                | Igneous Granite                                     |
|-------------------------|-----------------------------------------------------|
| Material Gauge          | -                                                   |
| Material Finish Bowl    | -                                                   |
| Material Finish Drainer | -                                                   |
| Drainer Position        | Reversible                                          |
| Overall Length (mm)     | 860                                                 |
| Overall Width (mm)      | 500                                                 |
| Main Bowl Length (mm)   | 348                                                 |
| Main Bowl Width (mm)    | 422                                                 |
| Main Bowl Depth (mm)    | 204                                                 |
| Second Bowl Length (mm) | -                                                   |
| Second Bowl Width (mm)  | -                                                   |
| Second Bowl Depth (mm)  | -                                                   |
| Tap hole Size (mm)      | -                                                   |
| Waste Size (mm)         | 1 x 90                                              |
| Waste Kit               | Included with sink (1 x 90mm<br>BSW & overflow kit) |
| Min. Base Unit (mm)     | 450                                                 |
| Cutout Size Length (mm) | 840                                                 |
| Cutout Size Width (mm)  | 480                                                 |
| Warranty Sinks (years)  | 20                                                  |
| Product Code            | AME860AS/                                           |
| Barcode                 | 5015834047119                                       |

## **Technical Drawing**