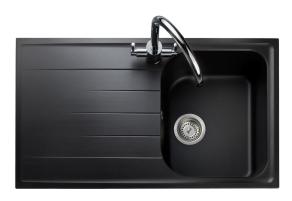

#### AMETHYST IGNEOUS GRANITE INSET SINK

AME860AS/

Size: 860 x 500 mm

Featuring large bowls with a soft edged profile and modern classic lines, the Amethyst kitchen sink collection looks equally at home in a contemporary or traditional styled kitchen.

- Igneous granite
- Compact size
- Reversible drainer
- Waste kit included
- 25 year warranty

| Material                | Igneous Granite                                     |
|-------------------------|-----------------------------------------------------|
| Material Gauge          | -                                                   |
| Material Finish Bowl    | -                                                   |
| Material Finish Drainer | -                                                   |
| Drainer Position        | Reversible                                          |
| Overall Length (mm)     | 860                                                 |
| Overall Width (mm)      | 500                                                 |
| Main Bowl Length (mm)   | 348                                                 |
| Main Bowl Width (mm)    | 422                                                 |
| Main Bowl Depth (mm)    | 204                                                 |
| Second Bowl Length (mm) | -                                                   |
| Second Bowl Width (mm)  | -                                                   |
| Second Bowl Depth (mm)  | -                                                   |
| Tap hole Size (mm)      | -                                                   |
| Waste Size (mm)         | 1 x 90                                              |
| Waste Kit               | Included with sink (1 x 90mm<br>BSW & overflow kit) |
| Min. Base Unit (mm)     | 450                                                 |
| Cutout Size Length (mm) | 840                                                 |
| Cutout Size Width (mm)  | 480                                                 |
| Warranty Sinks (years)  | 20                                                  |
| Product Code            | AME860AS/                                           |
| Barcode                 | 5015834047119                                       |