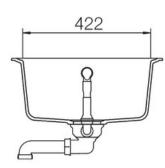

- Igneous granite
- Compact size
- Reversible drainer
- Waste kit included
- 25 year warranty

| Material                | Igneous Granite                                     |
|-------------------------|-----------------------------------------------------|
| Material Gauge          | -                                                   |
| Material Finish Bowl    | -                                                   |
| Material Finish Drainer | -                                                   |
| Drainer Position        | Reversible                                          |
| Overall Length (mm)     | 860                                                 |
| Overall Width (mm)      | 500                                                 |
| Main Bowl Length (mm)   | 348                                                 |
| Main Bowl Width (mm)    | 422                                                 |
| Main Bowl Depth (mm)    | 204                                                 |
| Second Bowl Length (mm) | -                                                   |
| Second Bowl Width (mm)  | -                                                   |
| Second Bowl Depth (mm)  | -                                                   |
| Tap hole Size (mm)      | -                                                   |
| Waste Size (mm)         | 1 x 90                                              |
| Waste Kit               | Included with sink (1 x 90mm<br>BSW & overflow kit) |
| Min. Base Unit (mm)     | 450                                                 |
| Cutout Size Length (mm) | 840                                                 |
| Cutout Size Width (mm)  | 480                                                 |
| Warranty Sinks (years)  | 20                                                  |
| Product Code            | AME860AS/                                           |
| Barcode                 | 5015834047119                                       |

#### **Cut Out Template**

Dimensions in mm. Not to scale.

Date of download: July 17, 2023