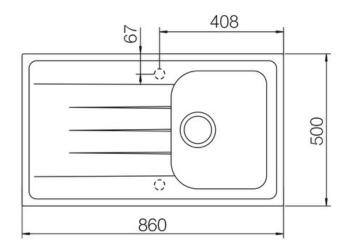

- Igneous granite
- Compact size
- Reversible drainer
- Waste kit included
- 25 year warranty

| Material                | Igneous Granite                                     |
|-------------------------|-----------------------------------------------------|
| Material Gauge          | -                                                   |
| Material Finish Bowl    | -                                                   |
| Material Finish Drainer | -                                                   |
| Drainer Position        | Reversible                                          |
| Overall Length (mm)     | 860                                                 |
| Overall Width (mm)      | 500                                                 |
| Main Bowl Length (mm)   | 348                                                 |
| Main Bowl Width (mm)    | 422                                                 |
| Main Bowl Depth (mm)    | 204                                                 |
| Second Bowl Length (mm) | -                                                   |
| Second Bowl Width (mm)  | -                                                   |
| Second Bowl Depth (mm)  | -                                                   |
| Tap hole Size (mm)      | -                                                   |
| Waste Size (mm)         | 1 x 90                                              |
| Waste Kit               | Included with sink (1 x 90mm<br>BSW & overflow kit) |
| Min. Base Unit (mm)     | 450                                                 |
| Cutout Size Length (mm) | 840                                                 |
| Cutout Size Width (mm)  | 480                                                 |
| Warranty Sinks (years)  | 20                                                  |
| Product Code            | AME860AS/                                           |
| Barcode                 | 5015834047119                                       |

## **Technical Drawing**