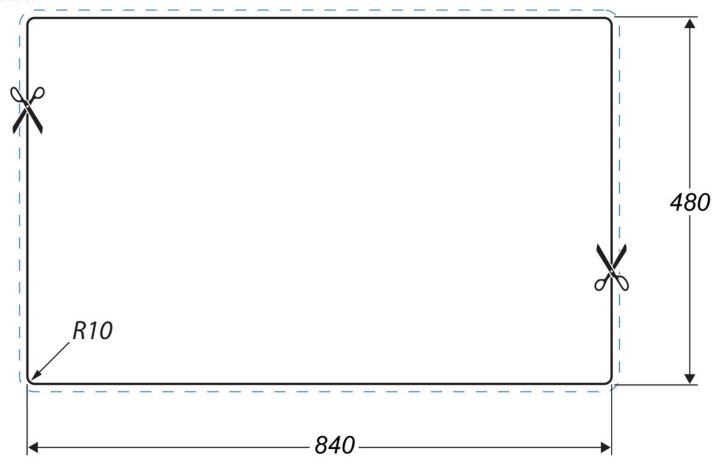

- Igneous granite
- Compact size
- Reversible drainer
- Waste kit included
- 25 year warranty

| Material                | Igneous Granite                                     |
|-------------------------|-----------------------------------------------------|
| Material Gauge          | -                                                   |
| Material Finish Bowl    | -                                                   |
| Material Finish Drainer | -                                                   |
| Drainer Position        | Reversible                                          |
| Overall Length (mm)     | 860                                                 |
| Overall Width (mm)      | 500                                                 |
| Main Bowl Length (mm)   | 348                                                 |
| Main Bowl Width (mm)    | 422                                                 |
| Main Bowl Depth (mm)    | 204                                                 |
| Second Bowl Length (mm) | -                                                   |
| Second Bowl Width (mm)  | -                                                   |
| Second Bowl Depth (mm)  | -                                                   |
| Tap hole Size (mm)      | -                                                   |
| Waste Size (mm)         | 1 x 90                                              |
| Waste Kit               | Included with sink (1 x 90mm<br>BSW & overflow kit) |
| Min. Base Unit (mm)     | 450                                                 |
| Cutout Size Length (mm) | 840                                                 |
| Cutout Size Width (mm)  | 480                                                 |
| Warranty Sinks (years)  | 20                                                  |
| Product Code            | AME860AS/                                           |
| Barcode                 | 5015834047119                                       |

#### **Cut Out Template**

Dimensions in mm. Not to scale.

Date of download: July 17, 2023