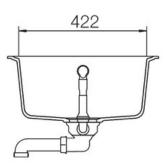

- Igneous granite
- Compact size
- Reversible drainer
- Waste kit included
- 25 year warranty

| Material                | Igneous Granite                                     |
|-------------------------|-----------------------------------------------------|
| Material Gauge          | -                                                   |
| Material Finish Bowl    | -                                                   |
| Material Finish Drainer | -                                                   |
| Drainer Position        | Reversible                                          |
| Overall Length (mm)     | 860                                                 |
| Overall Width (mm)      | 500                                                 |
| Main Bowl Length (mm)   | 348                                                 |
| Main Bowl Width (mm)    | 422                                                 |
| Main Bowl Depth (mm)    | 204                                                 |
| Second Bowl Length (mm) | -                                                   |
| Second Bowl Width (mm)  | -                                                   |
| Second Bowl Depth (mm)  | -                                                   |
| Tap hole Size (mm)      | -                                                   |
| Waste Size (mm)         | 1 x 90                                              |
| Waste Kit               | Included with sink (1 x 90mm<br>BSW & overflow kit) |
| Min. Base Unit (mm)     | 450                                                 |
| Cutout Size Length (mm) | 840                                                 |
| Cutout Size Width (mm)  | 480                                                 |
| Warranty Sinks (years)  | 20                                                  |
| Product Code            | AME860DG/                                           |
| Barcode                 | 5015834050713                                       |

#### **Cut Out Template**

Dimensions in mm. Not to scale.

Date of download: July 17, 2023