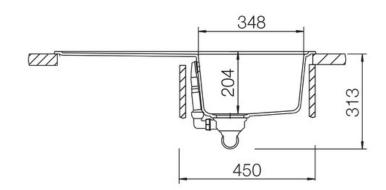

- Igneous granite
- Compact size
- Reversible drainer
- Waste kit included
- 25 year warranty

| Material                | Igneous Granite                                     |
|-------------------------|-----------------------------------------------------|
| Material Gauge          | -                                                   |
| Material Finish Bowl    | -                                                   |
| Material Finish Drainer | -                                                   |
| Drainer Position        | Reversible                                          |
| Overall Length (mm)     | 860                                                 |
| Overall Width (mm)      | 500                                                 |
| Main Bowl Length (mm)   | 348                                                 |
| Main Bowl Width (mm)    | 422                                                 |
| Main Bowl Depth (mm)    | 204                                                 |
| Second Bowl Length (mm) | -                                                   |
| Second Bowl Width (mm)  | -                                                   |
| Second Bowl Depth (mm)  | -                                                   |
| Tap hole Size (mm)      | -                                                   |
| Waste Size (mm)         | 1 x 90                                              |
| Waste Kit               | Included with sink (1 x 90mm<br>BSW & overflow kit) |
| Min. Base Unit (mm)     | 450                                                 |
| Cutout Size Length (mm) | 840                                                 |
| Cutout Size Width (mm)  | 480                                                 |
| Warranty Sinks (years)  | 20                                                  |
| Product Code            | AME860DG/                                           |
| Barcode                 | 5015834050713                                       |

## **Technical Drawing**