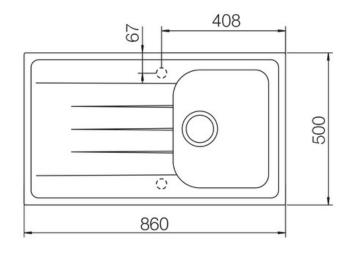

- Igneous granite
- Compact size
- Reversible drainer
- Waste kit included
- 25 year warranty

| Material                | Igneous Granite                                     |
|-------------------------|-----------------------------------------------------|
| Material Gauge          | -                                                   |
| Material Finish Bowl    | -                                                   |
| Material Finish Drainer | -                                                   |
| Drainer Position        | Reversible                                          |
| Overall Length (mm)     | 860                                                 |
| Overall Width (mm)      | 500                                                 |
| Main Bowl Length (mm)   | 348                                                 |
| Main Bowl Width (mm)    | 422                                                 |
| Main Bowl Depth (mm)    | 204                                                 |
| Second Bowl Length (mm) | -                                                   |
| Second Bowl Width (mm)  | -                                                   |
| Second Bowl Depth (mm)  | -                                                   |
| Tap hole Size (mm)      | -                                                   |
| Waste Size (mm)         | 1 x 90                                              |
| Waste Kit               | Included with sink (1 x 90mm<br>BSW & overflow kit) |
| Min. Base Unit (mm)     | 450                                                 |
| Cutout Size Length (mm) | 840                                                 |
| Cutout Size Width (mm)  | 480                                                 |
| Warranty Sinks (years)  | 20                                                  |
| Product Code            | AME860DG/                                           |
| Barcode                 | 5015834050713                                       |

## **Technical Drawing**