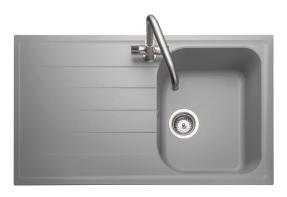

#### AMETHYST IGNEOUS GRANITE INSET SINK

AME860DG/

Size: 860 x 500 mm

Featuring large bowls with a soft edged profile and modern classic lines, the Amethyst kitchen sink collection looks equally at home in a contemporary or traditional styled kitchen.