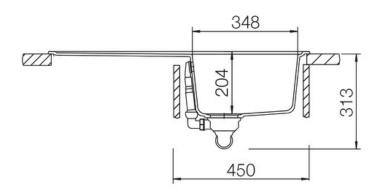

### **Technical Drawing**

- Igneous granite
- Compact size
- Reversible drainer
- Waste kit included
- 25 year warranty

| Material                | Igneous Granite                                     |
|-------------------------|-----------------------------------------------------|
| Material Gauge          | -                                                   |
| Material Finish Bowl    | -                                                   |
| Material Finish Drainer | -                                                   |
| Drainer Position        | Reversible                                          |
| Overall Length (mm)     | 860                                                 |
| Overall Width (mm)      | 500                                                 |
| Main Bowl Length (mm)   | 348                                                 |
| Main Bowl Width (mm)    | 422                                                 |
| Main Bowl Depth (mm)    | 204                                                 |
| Second Bowl Length (mm) | -                                                   |
| Second Bowl Width (mm)  | -                                                   |
| Second Bowl Depth (mm)  | -                                                   |
| Tap hole Size (mm)      | -                                                   |
| Waste Size (mm)         | 1 x 90                                              |
| Waste Kit               | Included with sink (1 x 90mm<br>BSW & overflow kit) |
| Min. Base Unit (mm)     | 450                                                 |
| Cutout Size Length (mm) | 840                                                 |
| Cutout Size Width (mm)  | 480                                                 |
| Warranty Sinks (years)  | 20                                                  |
| Product Code            | AME860SN/                                           |
| Barcode                 | 5015834047133                                       |