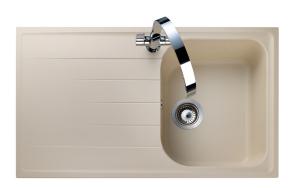

#### AMETHYST IGNEOUS GRANITE INSET SINK

AME860SN/

Size: 860 x 500 mm

Featuring large bowls with a soft edged profile and modern classic lines, the Amethyst kitchen sink collection looks equally at home in a contemporary or traditional styled kitchen.

# AMETHYST IGNEOUS GRANITE INSET SINK

AME860SN/

## AMETHYST IGNEOUS GRANITE INSET SINK

AME860SN/