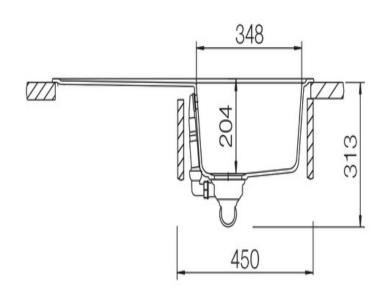

### **Technical Drawing**

- Igneous granite
- Compact size
- Reversible drainer
- Waste kit included
- 25 year warranty

| Material                | Igneous Granite                                     |
|-------------------------|-----------------------------------------------------|
| Material Gauge          | -                                                   |
| Material Finish Bowl    | -                                                   |
| Material Finish Drainer | -                                                   |
| Drainer Position        | Reversible                                          |
| Overall Length (mm)     | 860                                                 |
| Overall Width (mm)      | 500                                                 |
| Main Bowl Length (mm)   | 348                                                 |
| Main Bowl Width (mm)    | 422                                                 |
| Main Bowl Depth (mm)    | 204                                                 |
| Second Bowl Length (mm) | -                                                   |
| Second Bowl Width (mm)  | -                                                   |
| Second Bowl Depth (mm)  | -                                                   |
| Tap hole Size (mm)      | -                                                   |
| Waste Size (mm)         | 1 x 90                                              |
| Waste Kit               | Included with sink (1 x 90mm<br>BSW & overflow kit) |
| Min. Base Unit (mm)     | 450                                                 |
| Cutout Size Length (mm) | 840                                                 |
| Cutout Size Width (mm)  | 480                                                 |
| Warranty Sinks (years)  | 20                                                  |
| Product Code            | AME860SN/                                           |
| Barcode                 | 5015834047133                                       |