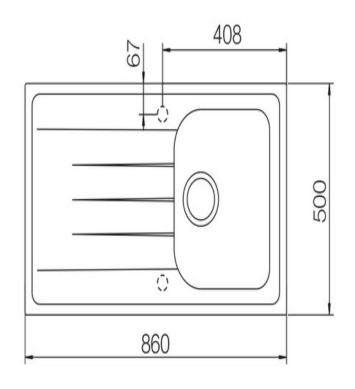

### **Technical Drawing**

- Igneous granite
- Compact size
- Reversible drainer
- Waste kit included
- 25 year warranty

| Material                | Igneous Granite                                     |
|-------------------------|-----------------------------------------------------|
| Material Gauge          | -                                                   |
| Material Finish Bowl    | -                                                   |
| Material Finish Drainer | -                                                   |
| Drainer Position        | Reversible                                          |
| Overall Length (mm)     | 860                                                 |
| Overall Width (mm)      | 500                                                 |
| Main Bowl Length (mm)   | 348                                                 |
| Main Bowl Width (mm)    | 422                                                 |
| Main Bowl Depth (mm)    | 204                                                 |
| Second Bowl Length (mm) | -                                                   |
| Second Bowl Width (mm)  | -                                                   |
| Second Bowl Depth (mm)  | -                                                   |
| Tap hole Size (mm)      | -                                                   |
| Waste Size (mm)         | 1 x 90                                              |
| Waste Kit               | Included with sink (1 x 90mm<br>BSW & overflow kit) |
| Min. Base Unit (mm)     | 450                                                 |
| Cutout Size Length (mm) | 840                                                 |
| Cutout Size Width (mm)  | 480                                                 |
| Warranty Sinks (years)  | 20                                                  |
| Product Code            | AME860SN/                                           |
| Barcode                 | 5015834047133                                       |