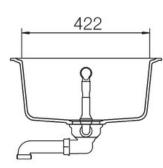

#### **Cut Out Template**

Dimensions in mm. Not to scale.

- Igneous granite
- Compact size
- Reversible drainer
- Waste kit included
- 25 year warranty

| Material                | Igneous Granite                                     |
|-------------------------|-----------------------------------------------------|
| Material Gauge          | -                                                   |
| Material Finish Bowl    | -                                                   |
| Material Finish Drainer | -                                                   |
| Drainer Position        | Reversible                                          |
| Overall Length (mm)     | 860                                                 |
| Overall Width (mm)      | 500                                                 |
| Main Bowl Length (mm)   | 348                                                 |
| Main Bowl Width (mm)    | 422                                                 |
| Main Bowl Depth (mm)    | 204                                                 |
| Second Bowl Length (mm) | -                                                   |
| Second Bowl Width (mm)  | -                                                   |
| Second Bowl Depth (mm)  | -                                                   |
| Tap hole Size (mm)      | -                                                   |
| Waste Size (mm)         | 1 x 90                                              |
| Waste Kit               | Included with sink (1 x 90mm<br>BSW & overflow kit) |
| Min. Base Unit (mm)     | 450                                                 |
| Cutout Size Length (mm) | 840                                                 |
| Cutout Size Width (mm)  | 480                                                 |
| Warranty Sinks (years)  | 20                                                  |
| Product Code            | AME860SN/                                           |
| Barcode                 | 5015834047133                                       |