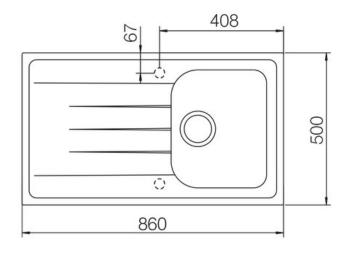

### **Technical Drawing**

- Igneous granite
- Compact size
- Reversible drainer
- Waste kit included
- 25 year warranty

| Material                | Igneous Granite                                     |
|-------------------------|-----------------------------------------------------|
| Material Gauge          | -                                                   |
| Material Finish Bowl    | -                                                   |
| Material Finish Drainer | -                                                   |
| Drainer Position        | Reversible                                          |
| Overall Length (mm)     | 860                                                 |
| Overall Width (mm)      | 500                                                 |
| Main Bowl Length (mm)   | 348                                                 |
| Main Bowl Width (mm)    | 422                                                 |
| Main Bowl Depth (mm)    | 204                                                 |
| Second Bowl Length (mm) | -                                                   |
| Second Bowl Width (mm)  | -                                                   |
| Second Bowl Depth (mm)  | -                                                   |
| Tap hole Size (mm)      | -                                                   |
| Waste Size (mm)         | 1 x 90                                              |
| Waste Kit               | Included with sink (1 x 90mm<br>BSW & overflow kit) |
| Min. Base Unit (mm)     | 450                                                 |
| Cutout Size Length (mm) | 840                                                 |
| Cutout Size Width (mm)  | 480                                                 |
| Warranty Sinks (years)  | 20                                                  |
| Product Code            | AME860SN/                                           |
| Barcode                 | 5015834047133                                       |