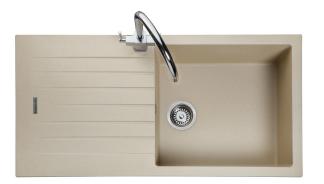

# ANDESITE IGNEOUS GRANITE INSET SINK AND1051SN/

#### Size: 1000 x 500 mm

Encompassing a simple yet sleek drainer pattern design and featuring large geometric bowls with low radius corners, the Andesite kitchen sink offers a stunning design for a trend conscious home.

- Igneous granite
- Reversible drainer
- Waste kit included
- 25 year warranty

| Material                | Igneous Granite                                     |
|-------------------------|-----------------------------------------------------|
| Material Gauge          | -                                                   |
| Material Finish Bowl    | -                                                   |
| Material Finish Drainer | -                                                   |
| Drainer Position        | Reversible                                          |
| Overall Length (mm)     | 1000                                                |
| Overall Width (mm)      | 500                                                 |
| Main Bowl Length (mm)   | 480                                                 |
| Main Bowl Width (mm)    | 430                                                 |
| Main Bowl Depth (mm)    | 200                                                 |
| Second Bowl Length (mm) | -                                                   |
| Second Bowl Width (mm)  | -                                                   |
| Second Bowl Depth (mm)  | -                                                   |
| Tap hole Size (mm)      | -                                                   |
| Waste Size (mm)         | 1 x 90                                              |
| Waste Kit               | Included with sink (1 x 90mm<br>BSW & overflow kit) |
| Min. Base Unit (mm)     | 600                                                 |
| Cutout Size Length (mm) | 980                                                 |
| Cutout Size Width (mm)  | 480                                                 |
| Warranty Sinks (years)  | 0                                                   |
| Product Code            | AND1051SN/                                          |
| Barcode                 | 5015834049120                                       |