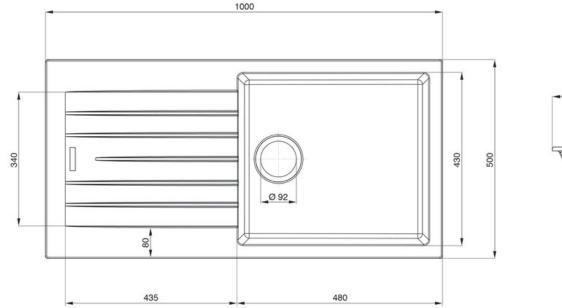

### **Technical Drawing**

Date of download: July 17, 2023

AGA Rangemaster continuously seeks improvements in specification, design and products and thus, alterations take place periodically. Whilst every effort is made to produce up-to date resources, the information included here is intended as a guide. Always refer to the product's installation instructions when fitting, installation work should be completed a professional tradesman.

- Igneous granite
- Reversible drainer
- Waste kit included
- 25 year warranty

| Material                | Igneous Granite                                     |
|-------------------------|-----------------------------------------------------|
| Material Gauge          | -                                                   |
| Material Finish Bowl    | -                                                   |
| Material Finish Drainer | -                                                   |
| Drainer Position        | Reversible                                          |
| Overall Length (mm)     | 1000                                                |
| Overall Width (mm)      | 500                                                 |
| Main Bowl Length (mm)   | 480                                                 |
| Main Bowl Width (mm)    | 430                                                 |
| Main Bowl Depth (mm)    | 200                                                 |
| Second Bowl Length (mm) | -                                                   |
| Second Bowl Width (mm)  | -                                                   |
| Second Bowl Depth (mm)  | -                                                   |
| Tap hole Size (mm)      | -                                                   |
| Waste Size (mm)         | 1 x 90                                              |
| Waste Kit               | Included with sink (1 x 90mm<br>BSW & overflow kit) |
| Min. Base Unit (mm)     | 600                                                 |
| Cutout Size Length (mm) | 980                                                 |
| Cutout Size Width (mm)  | 480                                                 |
| Warranty Sinks (years)  | 0                                                   |
| Product Code            | AND1051SN/                                          |
| Barcode                 | 5015834049120                                       |