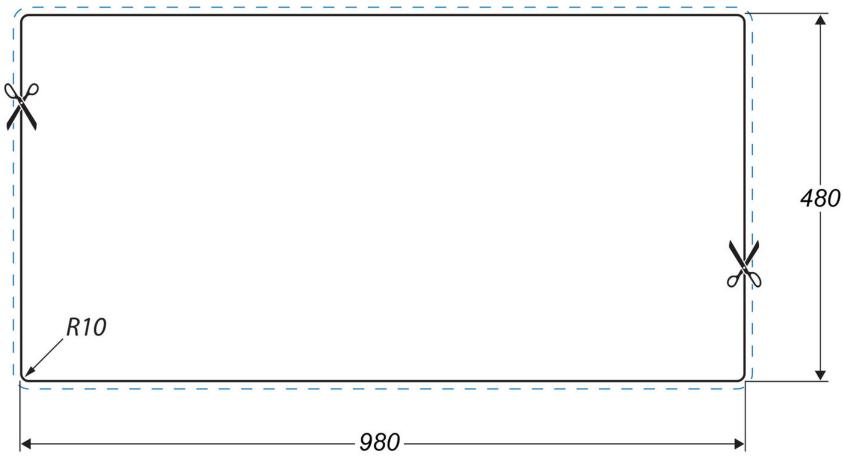

### ANDESITE IGNEOUS GRANITE INSET SINK

AND1051SN/

**Cut Out Template** 

Dimensions in mm. Not to scale.

Date of download: July 17, 2023

AGA Rangemaster continuously seeks improvements in specification, design and products and thus, alterations take place periodically. Whilst every effort is made to produce up-to date resources, the information included here is intended as a guide. Always refer to the product's installation instructions when fitting, installation work should be completed a professional tradesman.

- Igneous granite
- Reversible drainer
- Waste kit included
- 25 year warranty

| Material                | Igneous Granite                                     |
|-------------------------|-----------------------------------------------------|
| Material Gauge          | -                                                   |
| Material Finish Bowl    | -                                                   |
| Material Finish Drainer | -                                                   |
| Drainer Position        | Reversible                                          |
| Overall Length (mm)     | 1000                                                |
| Overall Width (mm)      | 500                                                 |
| Main Bowl Length (mm)   | 480                                                 |
| Main Bowl Width (mm)    | 430                                                 |
| Main Bowl Depth (mm)    | 200                                                 |
| Second Bowl Length (mm) | -                                                   |
| Second Bowl Width (mm)  | -                                                   |
| Second Bowl Depth (mm)  | -                                                   |
| Tap hole Size (mm)      | -                                                   |
| Waste Size (mm)         | 1 x 90                                              |
| Waste Kit               | Included with sink (1 x 90mm<br>BSW & overflow kit) |
| Min. Base Unit (mm)     | 600                                                 |
| Cutout Size Length (mm) | 980                                                 |
| Cutout Size Width (mm)  | 480                                                 |
| Warranty Sinks (years)  | 0                                                   |
| Product Code            | AND1051SN/                                          |
| Barcode                 | 5015834049120                                       |