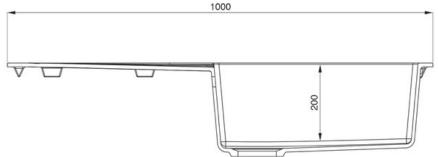

### **Technical Drawing**

Date of download: July 17, 2023

AGA Rangemaster continuously seeks improvements in specification, design and products and thus, alterations take place periodically. Whilst every effort is made to produce up-to date resources, the information included here is intended as a guide. Always refer to the product's installation instructions when fitting, installation work should be completed a professional tradesman.

- Igneous granite
- Reversible drainer
- Waste kit included
- 25 year warranty

| Material                | Igneous Granite                                     |
|-------------------------|-----------------------------------------------------|
| Material Gauge          | -                                                   |
| Material Finish Bowl    | -                                                   |
| Material Finish Drainer | -                                                   |
| Drainer Position        | Reversible                                          |
| Overall Length (mm)     | 1000                                                |
| Overall Width (mm)      | 500                                                 |
| Main Bowl Length (mm)   | 480                                                 |
| Main Bowl Width (mm)    | 430                                                 |
| Main Bowl Depth (mm)    | 200                                                 |
| Second Bowl Length (mm) | -                                                   |
| Second Bowl Width (mm)  | -                                                   |
| Second Bowl Depth (mm)  | -                                                   |
| Tap hole Size (mm)      | -                                                   |
| Waste Size (mm)         | 1 x 90                                              |
| Waste Kit               | Included with sink (1 x 90mm<br>BSW & overflow kit) |
| Min. Base Unit (mm)     | 600                                                 |
| Cutout Size Length (mm) | 980                                                 |
| Cutout Size Width (mm)  | 480                                                 |
| Warranty Sinks (years)  | 0                                                   |
| Product Code            | AND1051SN/                                          |
| Barcode                 | 5015834049120                                       |